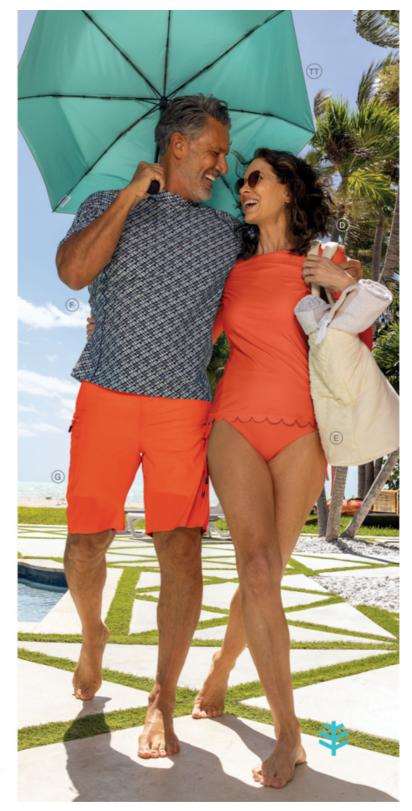

- TT. Sanya Compact Umbrella I 105381 Gold/Aqua Metallic I \$49
- Tulum Short-sleeved Rash Guard I 03504 | Gulfstream Stripe | \$65
- G. San Marino Board Short I 10866 I Vivid Corall NEW! 1\$79
- Stony Coral Scallop Long-sleeved Rash Guard | 10765 | Vivid Coral | NEW! | \$79
- E. Myrtle Reversible Ruche Adjustable Bottom | 10814| Vivid Coral | NEW! I \$55